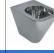

## Toilet with watertank

- ·Toilet with double discharge tank, in AISI 304 stainless steel..
- · Vandal proof, totally welded without cutting edges.
- · Designed for high frequency use.
- · Easy to clean, durability and resistance against rust and corrosion.
- · Satin finish. Also available polish finished (NOFER 13016.B).
- · Includes a white PVC lid.

## TECHNICAL DATA

- · Made in AISI 304 stainless steel.
- · Stainless steel plate thickness: 1,2 mm (water tank, surrounding board and bowl), 2 mm (toilet seat and rear board).
- $\cdot$  Horizontal water outlet. Optional vertical outlet adding a 90° bend (NOFER 13111).
- · Dimensions: 680 high x 370 width x 620 depth (mm).
- · Outlet Ø 100 mm.
- · Hidden water inlet. Connection: ½" (BSP) outside thread.
- · Maintenance: stainless steel needs maintenance because dust can eventually damage the chrome in stainless steel. We recommend monthly cleaning with our special product.