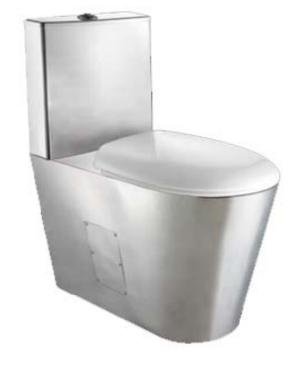

## Toilet with watertank

- ·Toilet with double discharge tank, in AISI 304 stainless steel..
- · Vandal proof, totally welded without cutting edges.
- · Designed for high frequency use.
- · Easy to clean, durability and resistance against rust and corrosion.
- · Satin finish. Also available polish finished (NOFER 13016.B).
- · Includes a white PVC lid.

## TECHNICAL DATA

- · Made in AISI 304 stainless steel.
- · Stainless steel plate thickness: 1,2 mm (water tank, surrounding board and bowl), 2 mm (toilet seat and rear board).
- $\cdot$  Horizontal water outlet. Optional vertical outlet adding a 90° bend (NOFER 13111).
- · Dimensions: 680 high x 370 width x 620 depth (mm).
- · Outlet Ø 100 mm.
- · Hidden water inlet. Connection: ½" (BSP) outside thread.
- · Maintenance: stainless steel needs maintenance because dust can eventually damage the chrome in stainless steel. We recommend monthly cleaning with our special product.