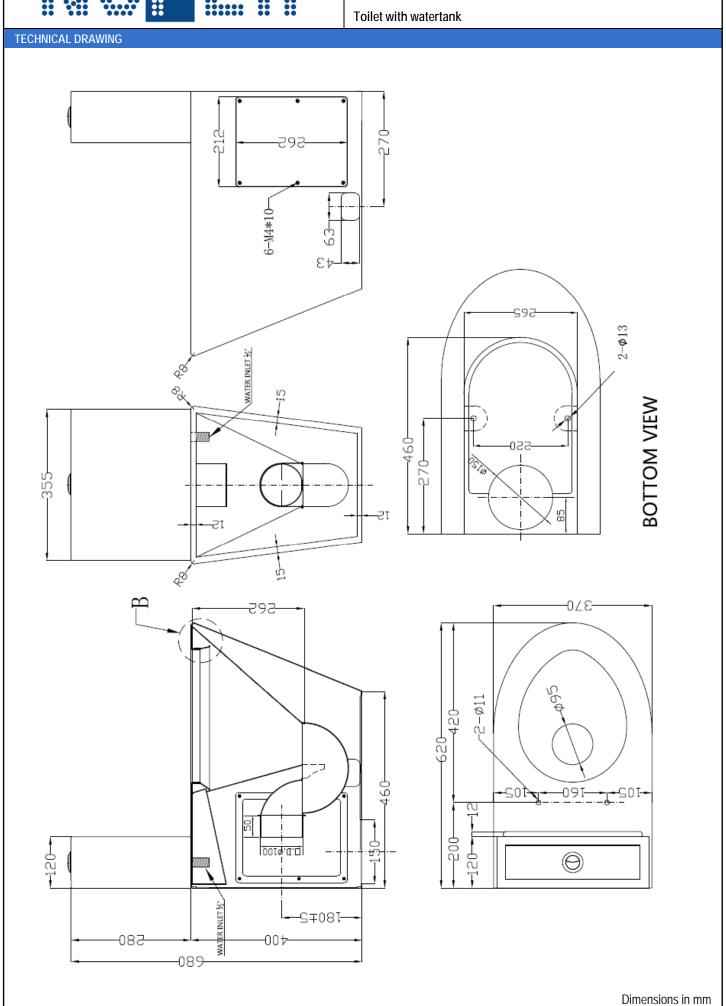

## TECHNICAL DATA

- · Made in AISI 304 stainless steel.
- · Stainless steel plate thickness: 1,2 mm (water tank, surrounding board and bowl), 2 mm (toilet seat and rear board).
- $\cdot$  Horizontal water outlet. Optional vertical outlet adding a 90° bend (NOFER 13111).
- · Dimensions: 680 high x 370 width x 620 depth (mm).
- · Outlet Ø 100 mm.
- · Hidden water inlet. Connection: ½" (BSP) outside thread.
- · Maintenance: stainless steel needs maintenance because dust can eventually damage the chrome in stainless steel. We recommend monthly cleaning with our special product.

## SUGGESTED TEXT FOR PRESCRIPTION

Toilet NOFER or similar, in AISI 304 stainless steel with double discharge tank and white PVC lid. Dimensions: 680 high x 370 width x 620 depth (mm). Outlet  $\emptyset$  100 mm.